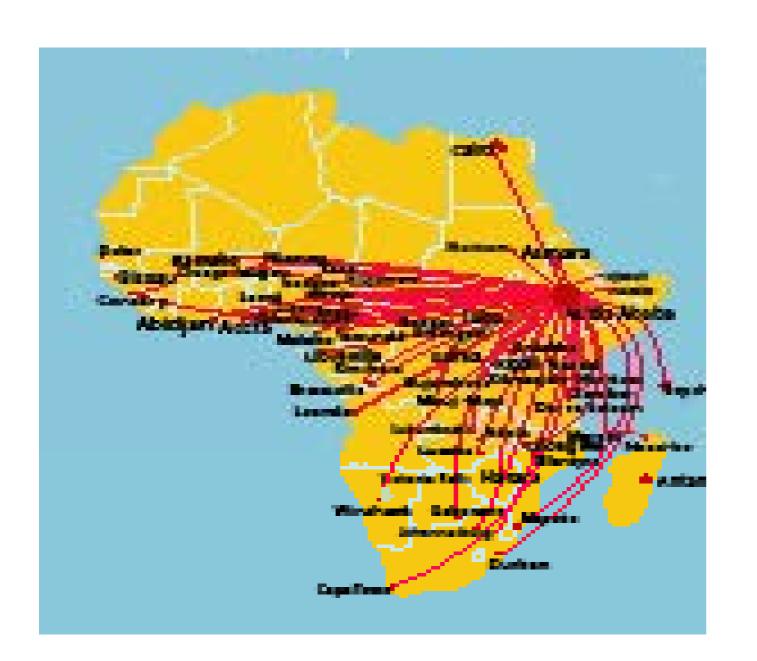

### More than 62 Destinations in Africa

### Ethiopian Cargo Network

# The Largest Cargo Network Operator in Africa 58 Cargo Destinations

#### Ethiopian Cargo

Ethiopian Cargo and Logistics services is the largest cargo network operator in Africa. Currently With our dedicated 10 - Boeing 777-200LRF and 2 - Boeing 737-800F freighters, we serve 58 cargo destinations in Africa, the Gulf, the Middle East, Asia, Europe and North Americas with an average daily uplift of over 650 tons on top of the belly hold capacity with a daily uplift of over 200 tons. With this, it has achieved the highest aircraft daily utilization of over 17 hours on its B777FS. Ethiopia is perfectly situated in the center of the emerging economies contributing its part to the growth trade and tourism partnership between countries as well as between