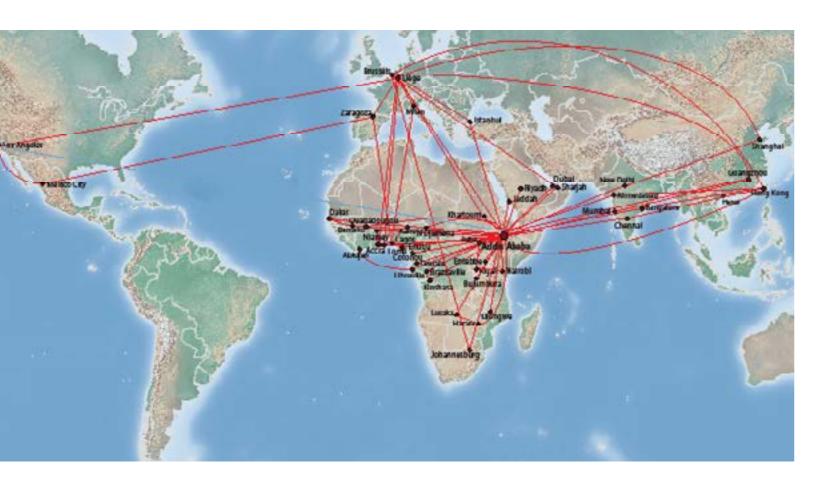

Fleet on Order                           |                        |
|------------------------------------------|------------------------|
| Long Range Passenger Services            | 10- Airbus A350-900XWB |
|                                          | 2- Boeing B787-9       |
| Medium Range Passenger Services          | 27- Boeing B737 MAX 8s |
| Regional and Domestic Passenger Services | 4 -Q400 Bombardier     |
| Total Fleet on Order                     | 43                     |

### More than 127 International Destinations in Five Continents

















### More than 62 Destinations in Africa



### More than 22 Domestic Destinations













# **Ethiopian Factsheet**









### Ethiopian Cargo Network

# The Largest Cargo Network Operator in Africa 58 Cargo Destinations



### **Partner Airlines**

### **ASKY Airlines Route Network**



#### Malawian Airlines Route Network













# Ethiopian Factsheet









### **TChadia Airlines Route Network**



Ethiopian - Mozambique Airlines Route Network



### **Code Share Partners**

| Aegean Airlines | All Nippon Airways | ELAL Israel Airlines      | Rwanda Air            | Turkish Airlines           |  |
|-----------------|--------------------|---------------------------|-----------------------|----------------------------|--|
| Air Canada      | Asiana Airlines    | Kuwait Airways            | Scandinavian Airlines | United Airlines            |  |
| Air China       | ASKY Airline       | LAM/Mozambique<br>Airline | Shenzhen Airlines     | Azul Brazilian<br>Airlines |  |
| Air Europa      | Austrian Air