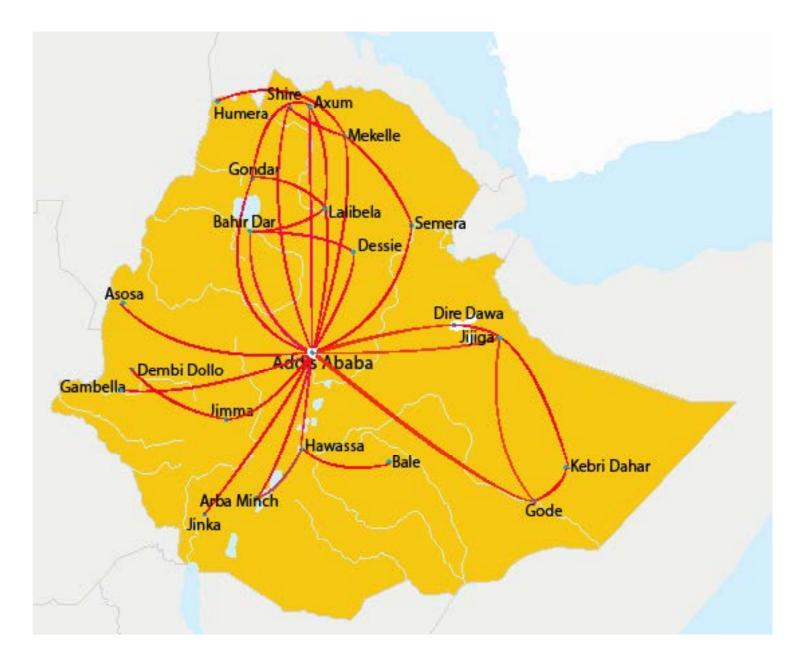

| 126                              |

| Fleet on Order                           |                        |
|------------------------------------------|------------------------|
| Long Range Passenger Services            | 10- Airbus A350-900XWB |
|                                          | 2- Boeing B787-9       |
| Medium Range Passenger Services          | 27- Boeing B737 MAX 8s |
| Regional and Domestic Passenger Services | 4 -Q400 Bombardier     |
| Total Fleet on Order                     | 43                     |

### More than 127 International Destinations in Five Continents

















### More than 62 Destinations in Africa



### More than 22 Domestic Destinations













# **Ethiopian Factsheet**









### Ethiopian Cargo Network

# The Largest Cargo Network Operator in Africa 58 Cargo Destinations



### **Partner Airlines**

### **ASKY Airlines Route Network**



#### Malawian Airlines Route Network













# Ethiopian Factsheet









### **TChadia Airlines Route Network**



Ethiopian - Mozambique Airlines Route Network



### **Code Share Partners**

| Aegean Airlines | All Nippon Airways | ELAL Israel Airlines      | Rwanda Air            | Turkish Airlines           |  |
|-----------------|--------------------|---------------------------|-----------------------|----------------------------|--|
| Air Canada      | Asiana Airlines    | Kuwait Airways            | Scandinavian Airlines | United Airlines            |  |
| Air China