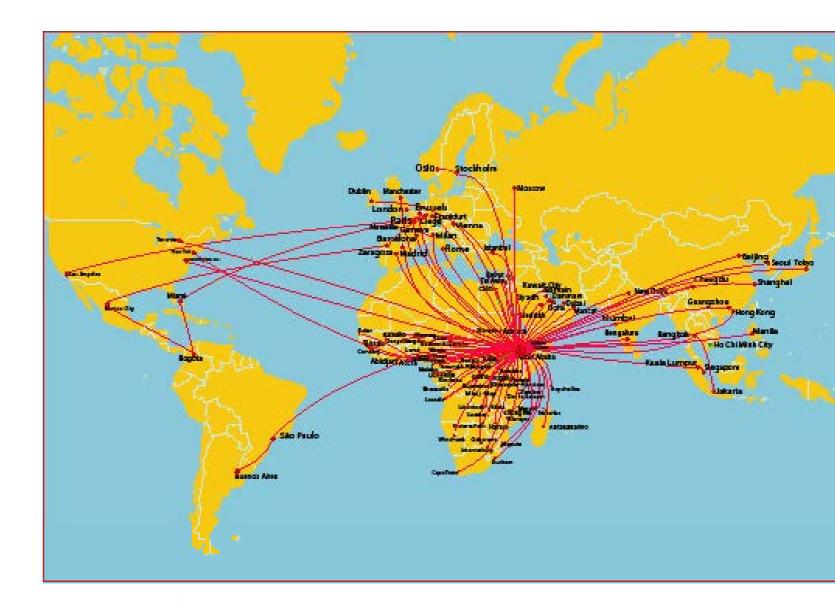

### More than 127 International Destinations in Five Continents

### Ethiopian Cargo Network

# The Largest Cargo Network Operator in Africa 58 Cargo Destinations

#### Ethiopian Cargo

Ethiopian Cargo and Logistics services is the largest cargo network operator in Africa. Currently With our dedicated 10 - Boeing 777-200LRF and 2 - Boeing 737-800F freighters, we serve 58 cargo destinations in Africa, the Gulf, the Middle East, Asia, Europe and North Americas with an average daily uplift of over 650 tons on top of the belly hold capacity with a daily uplift of over 200 tons. With this, it has achieved the highest aircraft daily utilization of over 17 hours on its B777FS. Ethiopia is perfectly situated in the center of the emerging economies contributing its part to the growth trade and tourism partnership between countries as well as between