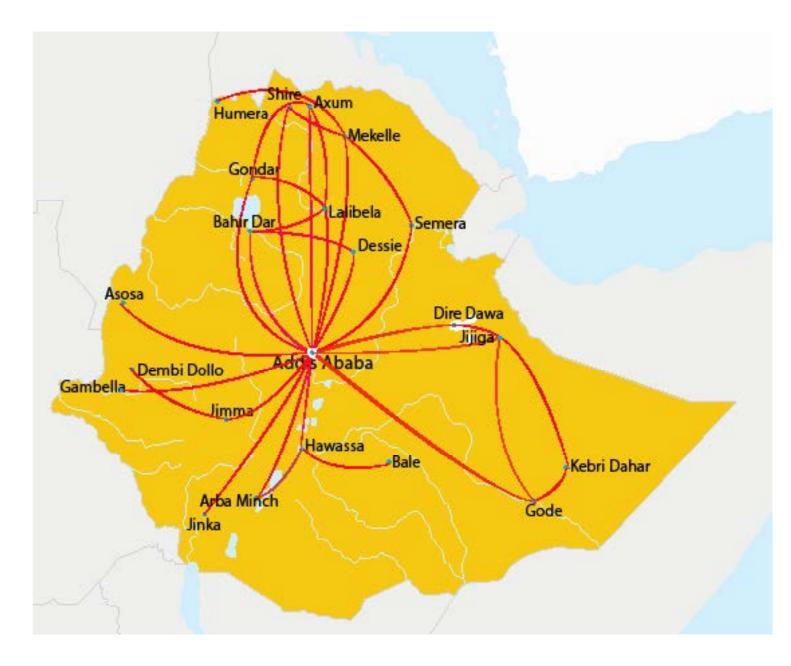

| 128                              |

| Fleet on Order                           |                        |
|------------------------------------------|------------------------|
| Long Range Passenger Services            | 10- Airbus A350-900XWB |
|                                          | 2- Boeing B787-9       |
| Medium Range Passenger Services          | 27- Boeing B737 MAX 8s |
| Regional and Domestic Passenger Services | 4 -Q400 Bombardier     |
| Total Fleet on Order                     | 41                     |

### More than 127 International Destinations in Five Continents

















### More than 62 Destinations in Africa



### More than 22 Domestic Destinations













# **Ethiopian Factsheet**









### Ethiopian Cargo Network

# The Largest Cargo Network Operator in Africa 58 Cargo Destinations



### **Partner Airlines**

### **ASKY Airlines Route Network**



#### Malawian Airlines Route Network













# Ethiopian Factsheet









### **TChadia Airlines Route Network**



Ethiopian - Mozambique Airlines Route Network



### **Code Share Partners**

| Aegean Airlines | All Nippon Airways | ELAL Israel Airlines      | Rwanda Air            | Turkish Airlines           |  |
|-----------------|--------------------|---------------------------|-----------------------|----------------------------|--|
| Air Canada      | Asiana Airlines    | Kuwait Airways            | Scandinavian Airlines | United Airlines            |  |
| Air China