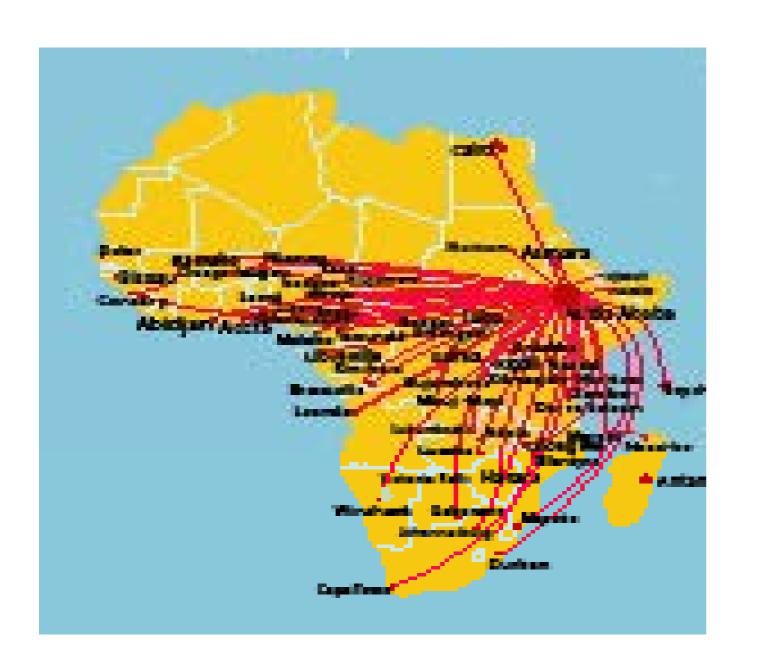

| 128                              |

| Fleet on Order                           |                        |
|------------------------------------------|------------------------|
| Long Range Passenger Services            | 10- Airbus A350-900XWB |
|                                          | 2- Boeing B787-9       |
| Medium Range Passenger Services          | 27- Boeing B737 MAX 8s |
| Regional and Domestic Passenger Services | 4 -Q400 Bombardier     |
| Total Fleet on Order                     | 41                     |

### More than 127 International Destinations in Five Continents

















### More than 62 Destinations in Africa



### More than 22 Domestic Destinations













# **Ethiopian Factsheet**









### Ethiopian Cargo Network

# The Largest Cargo Network Operator in Africa 58 Cargo Destinations



### **Partner Airlines**

### **ASKY Airlines Route Network**



#### Malawian Airlines Route Network













# Ethiopian Factsheet









### **TChadia Airlines Route Network**



Ethiopian - Mozambique Airlines Route Network



### **Code Share Partners**

| Aegean Airlines | All Nippon Airways | ELAL Israel Airlines      | Rwanda Air            | Turkish Airlines           |  |
|-----------------|--------------------|---------------------------|-----------------------|----------------------------|--|
| Air Canada      | Asiana Airlines    | Kuwait Airways            | Scandinavian Airlines | U