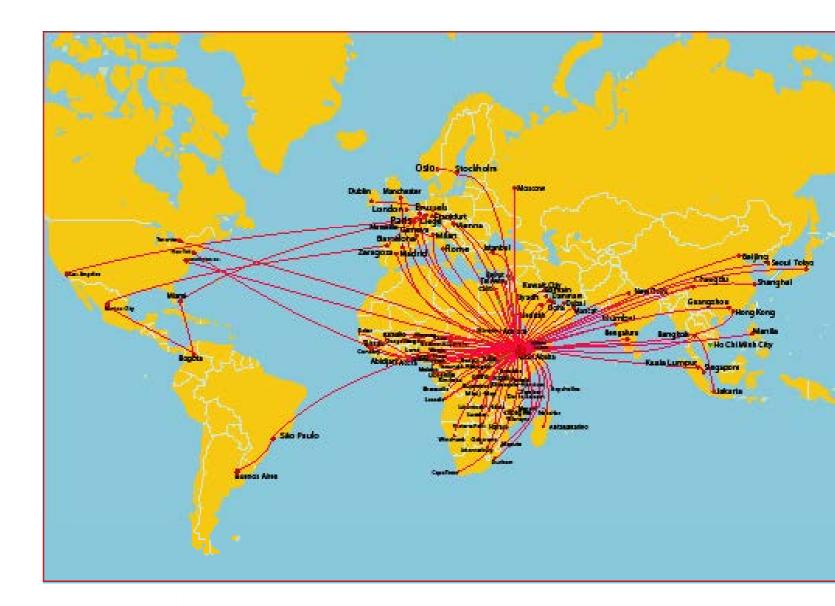

| 128                              |

| Fleet on Order                           |                        |
|------------------------------------------|------------------------|
| Long Range Passenger Services            | 10- Airbus A350-900XWB |
|                                          | 2- Boeing B787-9       |
| Medium Range Passenger Services          | 27- Boeing B737 MAX 8s |
| Regional and Domestic Passenger Services | 4 -Q400 Bombardier     |
| Total Fleet on Order                     | 41                     |

### More than 127 International Destinations in Five Continents

















### More than 62 Destinations in Africa



### More than 22 Domestic Destinations













# **Ethiopian Factsheet**









### Ethiopian Cargo Network

# The Largest Cargo Network Operator in Africa 58 Cargo Destinations



### **Partner Airlines**

### **ASKY Airlines Route Network**



#### Malawian Airlines Route Network













# Ethiopian Factsheet









### **TChadia Airlines Route Network**



Ethiopian - Mozambique Airlines Route Network



### **Code Share Partners**

| Aegean Airlines | All Nippon Airways | ELAL Israel Airlines      | Rwanda Air            | Turkish Airlines           |  |
|-----------------|--------------------|---------------------------|-----------------------|----------------------------|--|
| Air Canada      | Asiana Airlines