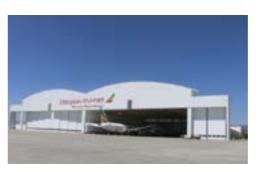

### Ethiopian Maintenance Repair and Overhaul (MRO)

The scale of the MRO operation at Ethiopian is breathtaking. It is the largest MRO service in Africa and serves Africa and the Middle East. The facility is fully equipped with Hangars, Engine and Component Maintenance workshops with all equipment needed to repair/ overhaul aircraft, engines and components. Even if you have flown a lot you might have not fully appreciated the size of the largest civil jet engines until you are up close with these huge engines as you walk through the workshop. The MRO service was established in 1957 and it currently employs over 2,800 employees. Ethiopian MRO provides Line Maintenance

services at stations where Ethiopian flies and extends the services to other operators at some of the stations. The facility is fully certified by the ETCAA, FAA and EASA. Ethiopian MRO offers world-class services to its customers and helps make Ethiopian one of the most dependable and safest airlines in the world.