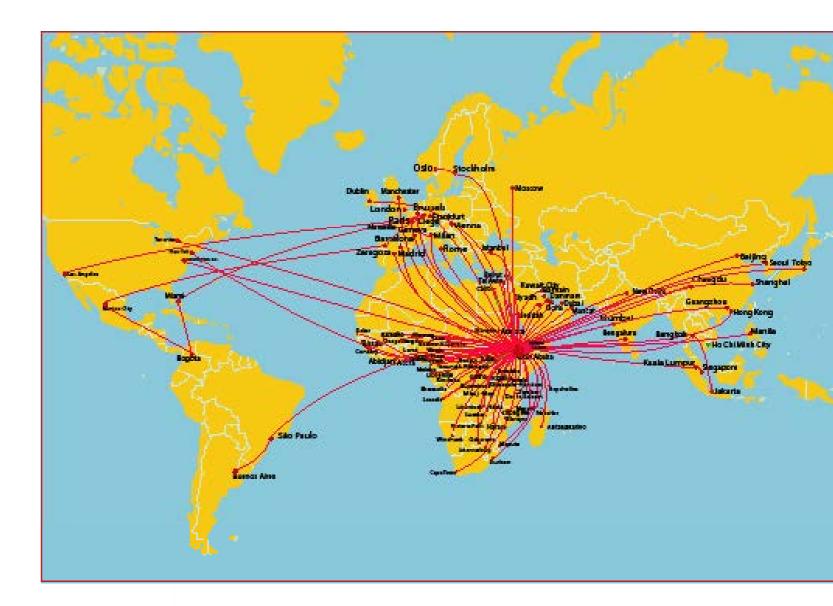

| 130                              |

| Fleet on Order                           |                        |
|------------------------------------------|------------------------|
| Long Range Passenger Services            | 10- Airbus A350-900XWB |
|                                          | 2- Boeing B787-9       |
| Medium Range Cargo Services              | B737-800F              |
| Medium Range Passenger Services          | 27- Boeing B737 MAX 8s |
| Regional and Domestic Passenger Services | 3 -Q400 Bombardier     |
| Total Fleet on Order                     | 41                     |

### More than 127 International Destinations in Five Continents















# **Ethiopian Factsheet**









### More than 62 Destinations in Africa



### More than 22 Domestic Destinations















# **Ethiopian Factsheet**









### Ethiopian Cargo Network

# The Largest Cargo Network Operator in Africa 58 Cargo Destinations



### **Partner Airlines**

#### **ASKY Airlines Route Network**



#### Malawian Airlines Route Network













# Ethiopian Factsheet









### **TChadia Airlines Route Network**



Ethiopian - Mozambique Airlines Route Network



### **Code Share Partners**

| Aegean Airlines | All Nippon Airways | ELAL Israel Airlines      | Rwanda Air            | Turkish Airlines           |
|-----------------|--------------------|---------------------------|-----------------------|----------------------------|
| Air C