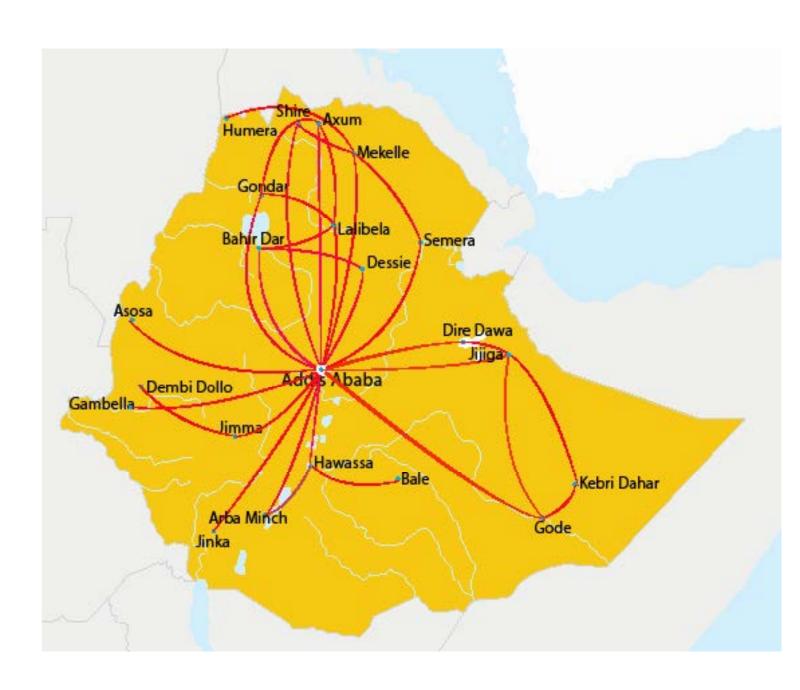

| 130                              |

| Fleet on Order                           |                        |
|------------------------------------------|------------------------|
| Long Range Passenger Services            | 10- Airbus A350-900XWB |
|                                          | 2- Boeing B787-9       |
| Medium Range Cargo Services              | B737-800F              |
| Medium Range Passenger Services          | 27- Boeing B737 MAX 8s |
| Regional and Domestic Passenger Services | 3 -Q400 Bombardier     |
| Total Fleet on Order                     | 41                     |

### More than 127 International Destinations in Five Continents















# **Ethiopian Factsheet**









### More than 62 Destinations in Africa



### More than 22 Domestic Destinations















# **Ethiopian Factsheet**









### Ethiopian Cargo Network

# The Largest Cargo Network Operator in Africa 58 Cargo Destinations



### **Partner Airlines**

#### **ASKY Airlines Route Network**



#### Malawian Airlines Route Network













# Ethiopian Factsheet









### **TChadia Airlines Route Network**



Ethiopian - Mozambique Airlines Route Network



### **Code Share Partners**

| Aegean Airlines | All Nippon Airways | ELAL Israel Airlines      | Rwanda Air            | Turkish Airlines           |
|-----------------|--------------------|---------------------------|-----------------------|----------------------------|
| Air Canada      | Asiana Airlines    | Kuwait Airways            | Scandinavian Airlines | United Airlines            |
| Air China