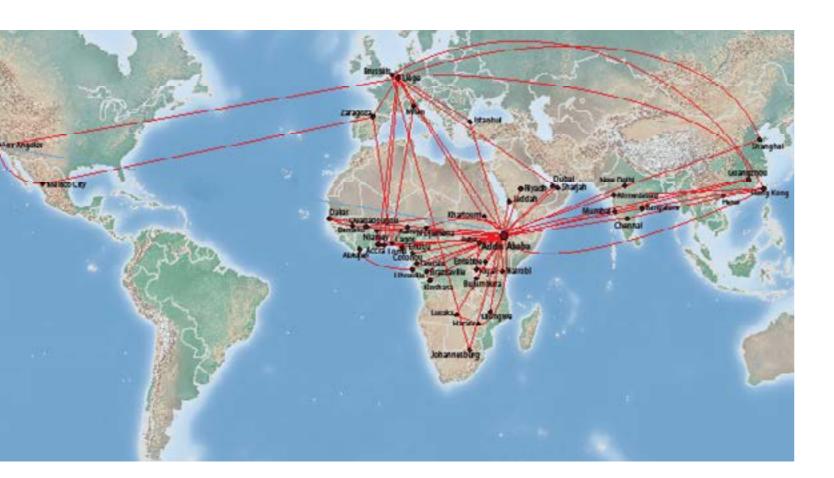

### More than 127 International Destinations in Five Continents

### More than 62 Destinations in Africa

### More than 22 Domestic Destinations