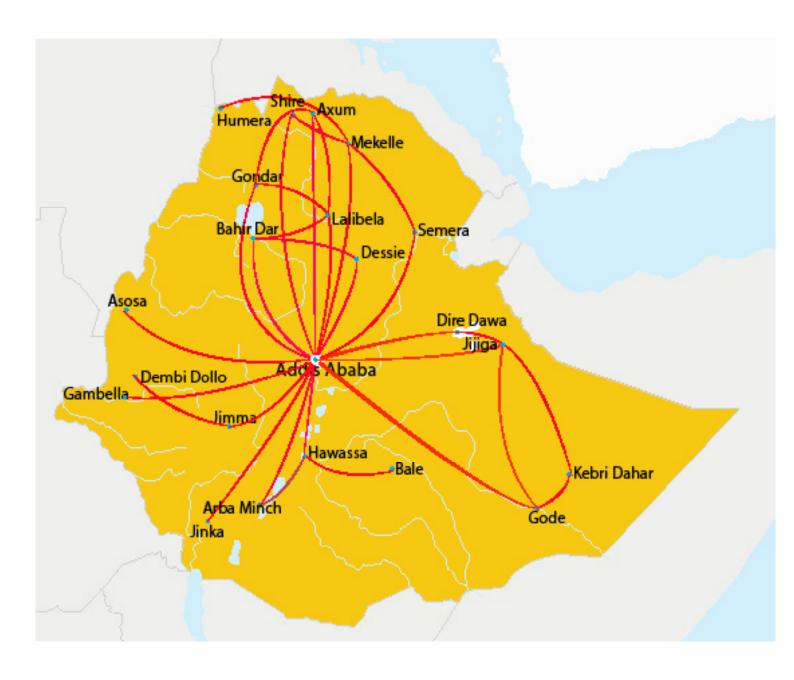

| 124                              |

| Fleet on Order                           |                        |
|------------------------------------------|------------------------|
| Long Range Passenger Services            | 10- Airbus A350-900XWB |
|                                          | 3- Boeing B787-9       |
| Medium Range Passenger Services          | 27- Boeing B737 MAX 8s |
| Regional and Domestic Passenger Services | 6- Q400 Bombardier     |
| Total Fleet on Order                     | 46                     |











### More than 127 International Destinations in Five Continents













### More than 62 Destinations in Africa











### More than 22 Domestic Destinations













### Ethiopian Cargo Network

# The Largest Cargo Network Operator in Africa 58 Cargo Destinations













### Partner Airlines

**ASKY Airlines Route Network** 



#### Malawian Airlines Route Network











#### **TChadia Airlines Route Network**



Ethiopian - Mozambique Airlines Route Network













### **Code Share Partners**

| Aegean Airlines | All Nippon Airways | ELAL Israel Airlines      | Rwanda Air            | Turkish Airlines           |  |
|-----------------|--------------------|---------------------------|-----------------------|----------------------------|--|
| Air Canada      | Asiana Airlines    | Kuwait Airways            | Scandinavian Airlines | United Airlines            |  |
| Air China       | ASKY Airline       | LAM/Mozambique<br>Airlin