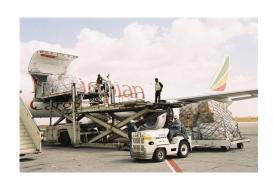

#### **Ethiopian Cargo**

Ethiopian Cargo and Logistics services is the largest cargo network operator in Africa. Currently With our dedicated 10 - Boeing 777-200LRF and 2 - Boeing 737-800F freighters, we serve 58 cargo destinations in Africa, the Gulf, the Middle East, Asia, Europe and North Americas with an average daily uplift of over 650 tons on top of the belly hold capacity with a daily uplift of over 200 tons. With this, it has achieved the highest aircraft daily utilization of over 17 hours on its B777FS. Ethiopia is perfectly situated in the center of the emerging economies contributing its part to the growth trade and tourism partnership between countries as well as between

continents. Ethiopian has inaugurated a state-of-the-art cargo terminal II, which upgrades the cargo handling capacity close to a million tons per annum together with the existing cargo terminal I. When the 600,000 tons capacity phase II of the cargo expansion completes, Ethiopian Cargo and Logistics services will have an over all annual capacity of over 1.5 million tons. BY Revising its vision 2025, Ethiopian Cargo and Logistics services is now planning to serve 57 freighter dedicated destinations using 18 jet cargo aircraft.