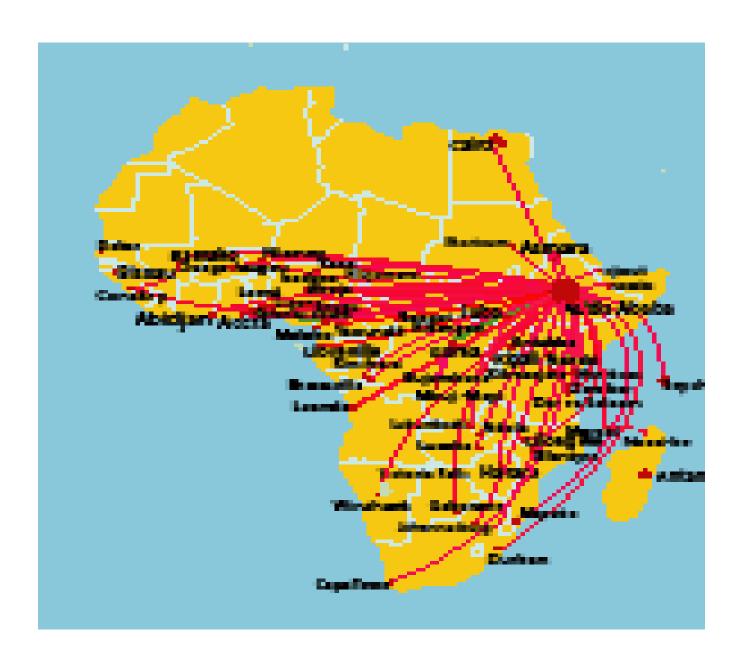

| 124                              |

| Fleet on Order                           |                        |
|------------------------------------------|------------------------|
| Long Range Passenger Services            | 10- Airbus A350-900XWB |
|                                          | 3- Boeing B787-9       |
| Medium Range Passenger Services          | 27- Boeing B737 MAX 8s |
| Regional and Domestic Passenger Services | 6- Q400 Bombardier     |
| Total Fleet on Order                     | 46                     |











### More than 127 International Destinations in Five Continents













### More than 62 Destinations in Africa











### More than 22 Domestic Destinations













### Ethiopian Cargo Network

# The Largest Cargo Network Operator in Africa 58 Cargo Destinations













### Partner Airlines

**ASKY Airlines Route Network** 



#### Malawian Airlines Route Network











#### **TChadia Airlines Route Network**



Ethiopian - Mozambique Airlines Route Network













### **Code Share Partners**

| Aegean Airlines | All Nippon Airways | ELAL Israel Airlines      | Rwanda Air            | Turkish Airlines           |  |
|-----------------|--------------------|---------------------------|-----------------------|----------------------------|--|
| Air Canada      | Asiana Airlines    | Kuwait Airways            | Scandinavian Airlines | United Airlines            |  |
| Air China