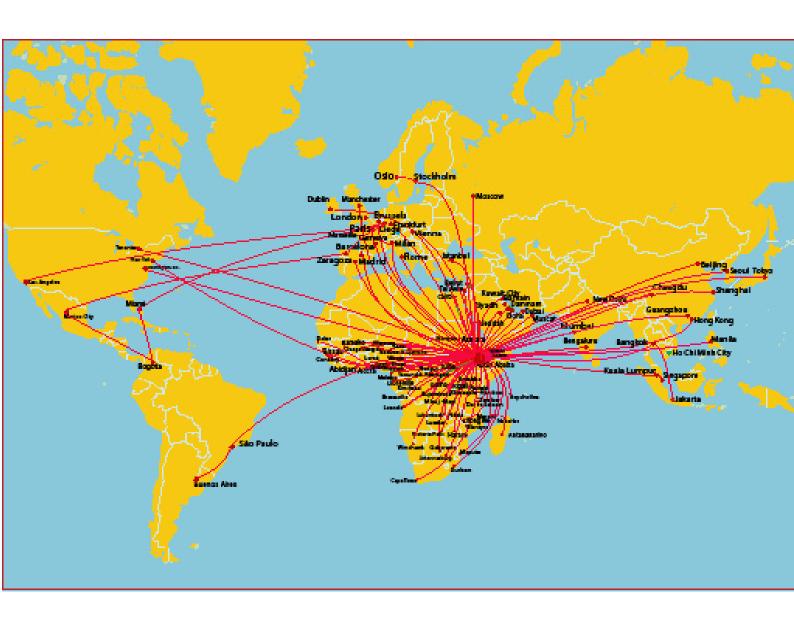

| 124                              |

| Fleet on Order                           |                        |
|------------------------------------------|------------------------|
| Long Range Passenger Services            | 10- Airbus A350-900XWB |
|                                          | 3- Boeing B787-9       |
| Medium Range Passenger Services          | 27- Boeing B737 MAX 8s |
| Regional and Domestic Passenger Services | 6- Q400 Bombardier     |
| Total Fleet on Order                     | 46                     |











### More than 127 International Destinations in Five Continents













### More than 62 Destinations in Africa











### More than 22 Domestic Destinations













### Ethiopian Cargo Network

# The Largest Cargo Network Operator in Africa 58 Cargo Destinations













### Partner Airlines

**ASKY Airlines Route Network** 



#### Malawian Airlines Route Network











#### **TChadia Airlines Route Network**



Ethiopian - Mozambique Airlines Route Network













### **Code Share Partners**

| Aegean Airlines | All Nippon Airways | ELAL Israel Airlines      | Rwanda Air            | Turkish Airlines           |  |
|-----------------|--------------------|---------------------------|-----------------------|----------------------------|--|
| Air Canada      | Asiana Airlines    | Kuwait Airways            | Scandinavian Airli