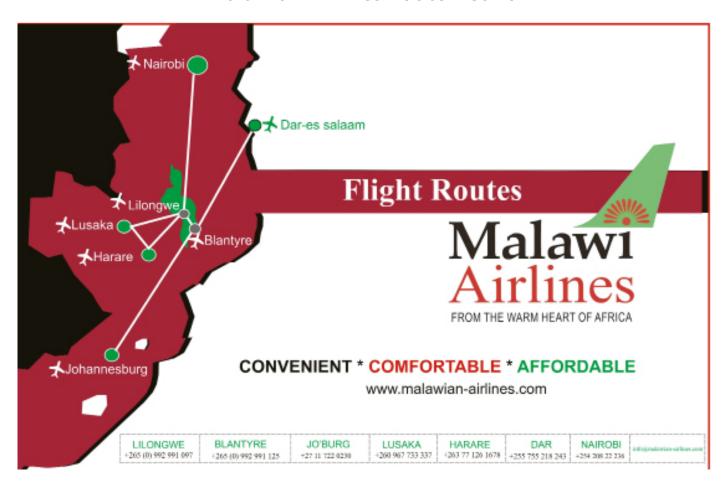

-------------------------|------------------------|
| Long Range Passenger Services            | 10- Airbus A350-900XWB |
|                                          | 3- Boeing B787-9       |
| Medium Range Passenger Services          | 27- Boeing B737 MAX 8s |
| Regional and Domestic Passenger Services | 6- Q400 Bombardier     |
| Total Fleet on Order                     | 46                     |











### More than 127 International Destinations in Five Continents













### More than 62 Destinations in Africa











### More than 22 Domestic Destinations













### Ethiopian Cargo Network

# The Largest Cargo Network Operator in Africa 58 Cargo Destinations













### Partner Airlines

**ASKY Airlines Route Network** 



#### Malawian Airlines Route Network











#### **TChadia Airlines Route Network**



Ethiopian - Mozambique Airlines Route Network













### **Code Share Partners**

| Aegean Airlines | All Nippon Airways | ELAL Israel Airlines      | Rwanda Air            | Turkish Airlines           |  |
|-----------------|--------------------|---------------------------|-----------------------|----------------------------|--|
| Air Canada      | Asiana Airlines    | Kuwait Airways            | Scandinavian Airlines | United Airlines            |  |
| Air China       | ASKY Airline       | LAM/Mozambique<br>Airline | Shenzhen Airlines     | Azul Brazilian<br>Airlines |  |
| Air Europa      | Austrian Airlines  | Lufthansa                 | Singapore Airlines    |                            |  |
| Air India       | Avianca Brazil