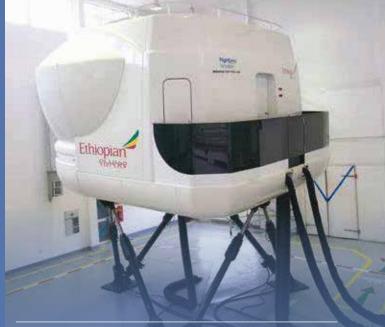

#### **Full Flight Simulator**

These are the most technologically advanced aircraft as a sign of the company's commitment to leading Africa's aviation industry. We have simulators for all the aircraft we fly; A350, B787, B777, B767/B757, B737 MAX & NG and Q400.