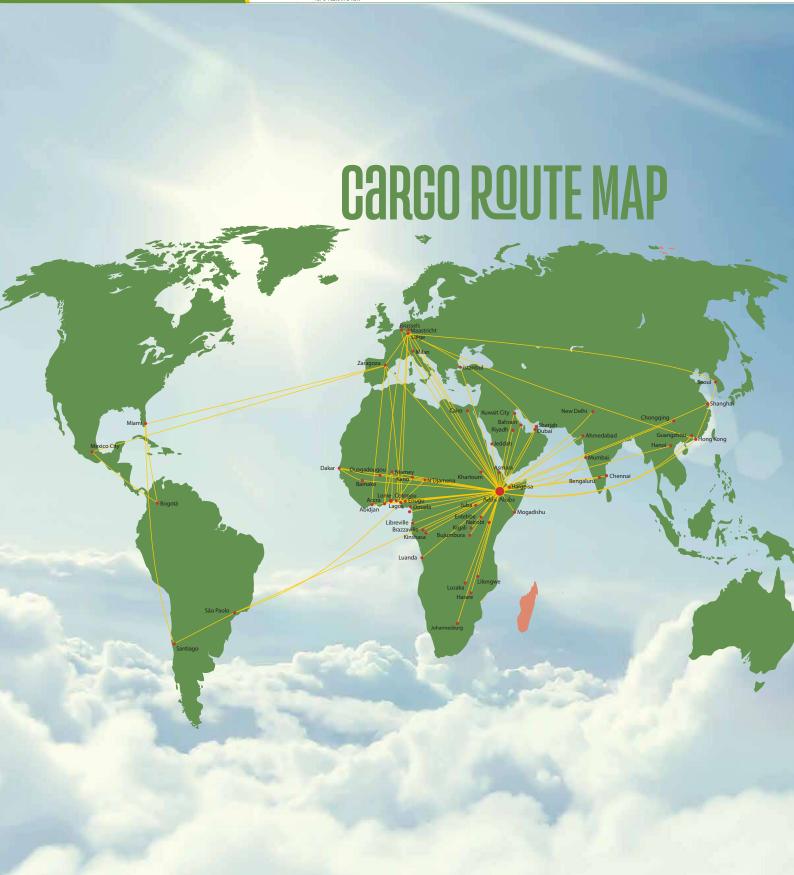

#### Ethiopian Cargo & Logistics Services

Ethiopian Cargo and Logistics services is the largest cargo network operator in Africa and has won multiple global awards including Best Cargo Airline of the year by Air Cargo News for 2 years in a Row. Currently with our 10 - Boeing 777-200F, 2- Boeing 767-300F and 4 -Boeing 737-800F dedicated freighters and 130+ passenger aircrafts, we serve 68 cargo and 135 passenger destinations in Africa, the Middle East, Asia, Europe and the Americas with an average daily uplift of over 2000 tons of which over 611 tons is transported in a belly hold capacity. With its well experienced and dedicated human capital, it has achieved the highest aircraft daily utilization over 17 hours on its B777F's. With a modern warehouse of one million tons annual storage capacity, fully automated with state-of-the-art technologies, Ethiopian Cargo is providing its service globally. Through a revision of its vision 2025, Ethiopian Cargo and Logistics Services is planning to grow its cargo network to 95 destinations and operate 37 freighter aircrafts by 2035.