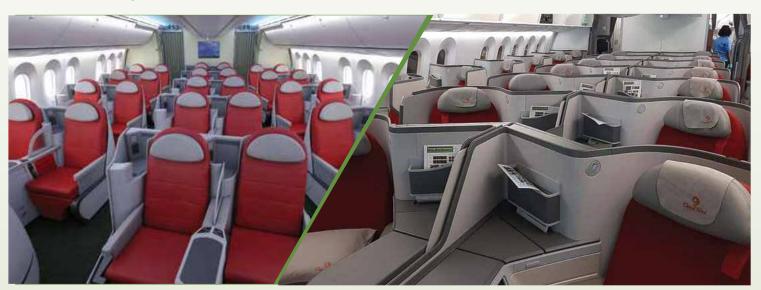

#### ETHIOPIAN, FOUR STAR GLOBAL AIRLINE WITH TWO SERVICE CLASSES

#### **Cloud Nine:**

Combining First and Business Class services, Cloud Nine (2-2-2 and 1-2-1 configuration) has the space, comfort and style with numerous Inflight Entertainment choices that makes flying with Ethiopian an even greater pleasure.