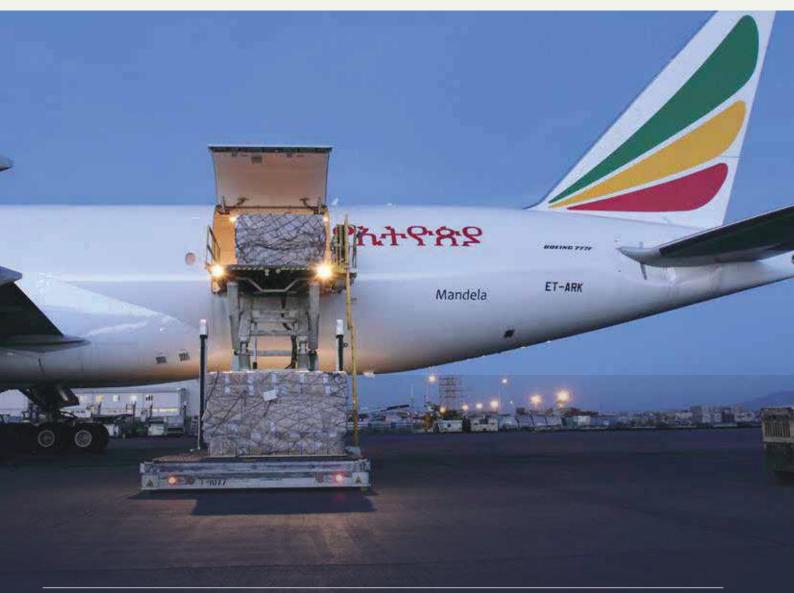

#### Ethiopian Cargo & Logistics Services

Ethiopian Cargo and Logistics services is the largest cargo network operator in Africa and has won multiple global awards including Best Cargo Airline of the year by Air Cargo News for 2 years in a Row. Currently with our 10 - Boeing 777-200F, 2- Boeing 767-300F and 4 -Boeing 737-800F dedicated freighters and 130+ passenger aircrafts, we serve 68 cargo and 135 passenger destinations in Africa, the Middle East, Asia, Europe and the Americas with an average daily uplift of over 2000 tons of which over 611 tons is transported in a belly hold capacity. With its well experienced and dedicated human capital, it has achieved the highest aircraft daily utilization over 17 hours on its B777F's. With a modern warehouse of one million tons annual storage capacity, fully automated with state-of-the-art technologies, Ethiopian Cargo is providing its service globally. Through a revision of its vision 2025, Ethiopian Cargo and Logistics Services is planning to grow its cargo network to 95 destinations and operate 37 freighter aircrafts by 2035.