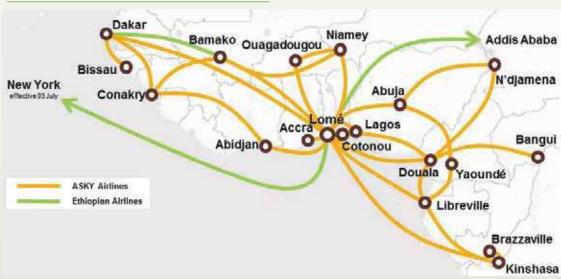

| 8- B <sub>777</sub> -9× |
| Long Range Passenger<br>Services     | The state of the s | 11- Airbus Az50-900XWB  |

Total Fleet on Order





## MORE 134 THAN

### INTERNATIONAL DESTINATIONS















# MORE THAN 600 DESTINATIONS IN AFRICA







## 22

#### **DOMESTIC DESTINATIONS**











#### **PARTNER AIRLINES**

#### **ASKY Airlines Route Network**



#### Malawian Airlines Route Network



#### Zambia Airways Route Network







#### **Code Share Partners**

| Aegean Airlines | All Nippon      | ELAL Israel Airlines  | Rwanda Air        | Turkish Airlines                |
|-----------------|-----------------|-----------------------|-------------------|---------------------------------|
|                 | Airways         |                       |                   |                                 |
| Air Canada      | Asiana Airlines | Kuwait Airways        | TAP Portugal      | United Airlines                 |
|                 |                 | •                     | Airlines          |                                 |
| Air China       | ASKY Airlines   | LAM/Mozambique        | Shenzhen          | Azul Brazilian Airlines