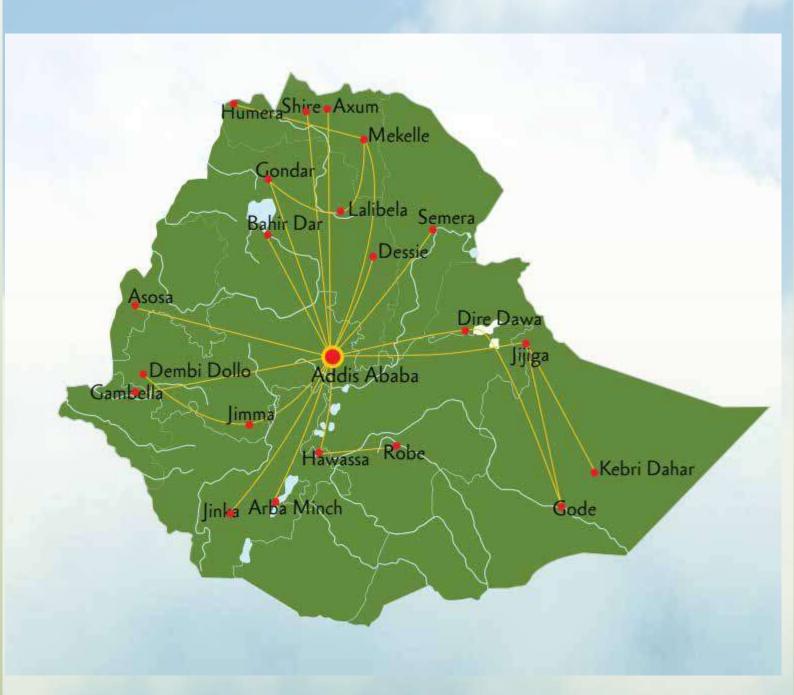

| 8- B <sub>777</sub> -9× |
| Long Range Passenger<br>Services     | The state of the s | 11- Airbus Az50-900XWB  |

Total Fleet on Order





## MORE 134 THAN

### INTERNATIONAL DESTINATIONS















# MORE THAN 600 DESTINATIONS IN AFRICA







## 22

#### **DOMESTIC DESTINATIONS**











#### **PARTNER AIRLINES**

#### **ASKY Airlines Route Network**



#### Malawian Airlines Route Network



#### Zambia Airways Route Network







#### **Code Share Partners**

| Aegean Airlines | All Nippon      | ELAL Israel Airlines  | Rwanda Air        | Turkish Airlines                |
|-----------------|-----------------|-----------------------|-------------------|---------------------------------|
|                 | Airways         |                       |                   |                                 |
| Air Canada      | Asiana Airlines | Kuwait Airways        | TAP Portugal      | United Airlines                 |
|                 |                 | •                     | Airlines          |                                 |
| Air China       | ASKY Airline