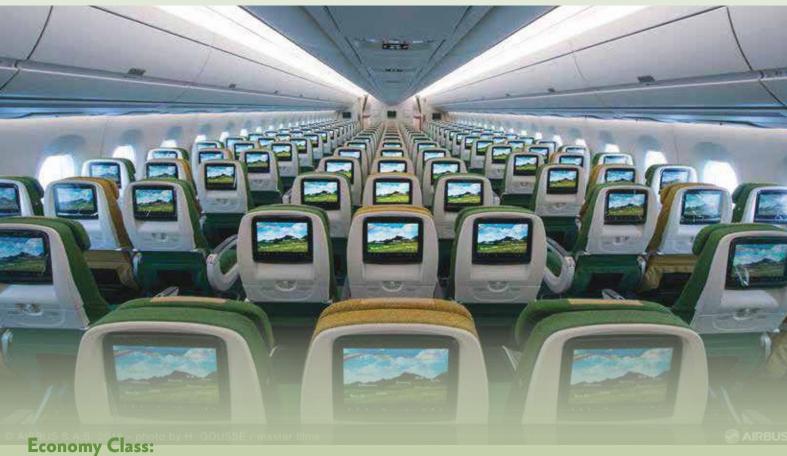

Graced with an African flavored Ethiopian hospitality, our Economy class is equipped with the best entertainment options, ensuring a memorable flight. From Blockbuster Hollywood films to TV shows and destination guides you'll have all the entertainment you need right at your screen.