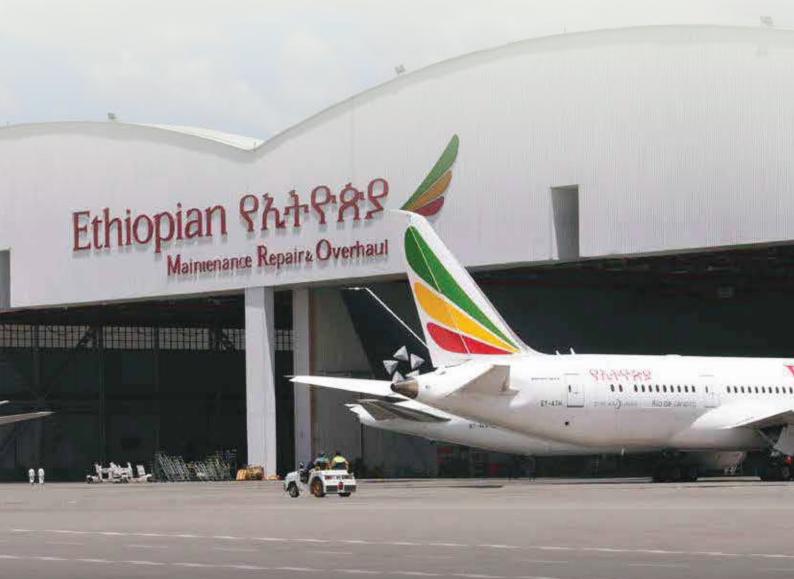

#### Ethiopian Maintenance Repair and Overhaul (MRO)

The scale of the MRO operation at Ethiopian is mesmerizing. It is the largest MRO service in Africa and serves majorly Africa and the Middle East. The facility is fully equipped with state-of-the-art paint and maintenance Hangars, Engine and Component Maintenance workshops with all tools and equipment required to maintain aircraft, engines, and components. Even if you have flown numerous times, you might not have fully appreciated the size of the largest civil jet engines until you are up close with these huge engines as you walk through the engine maintenance workshop. Established in 1957, Ethiopian MRO provides base maintenance service at its base in Addis Ababa and Line Maintenance services at stations where Ethiopian flies and extends the services to other operators. The facility is certified by the ETCAA, FAA, EASA and more than 20 countries CAA. Ethiopian MRO offers world-class services to its customers and helps make Ethiopian one of the most dependable and safest airlines in the world.