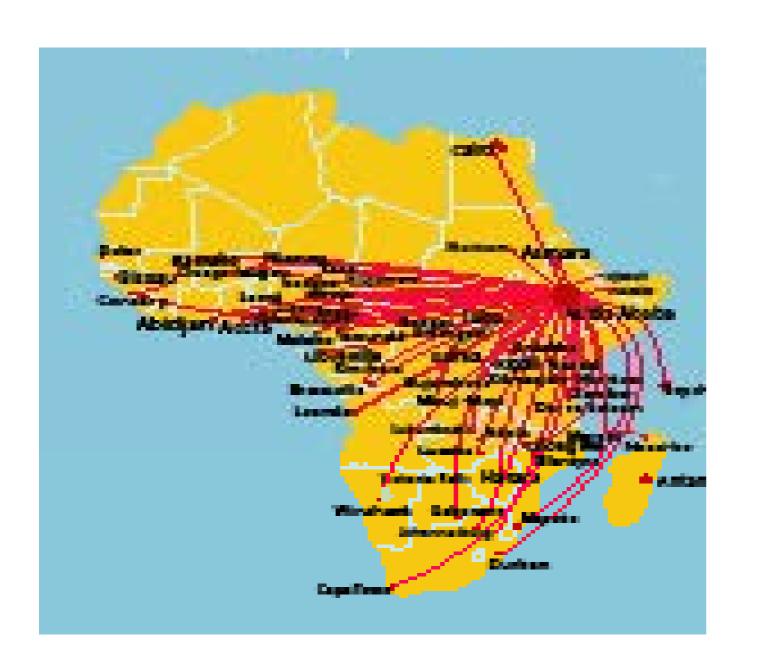

| 124                              |

| Fleet on Order                           |                        |
|------------------------------------------|------------------------|
| Long Range Passenger Services            | 10- Airbus A350-900XWB |
|                                          | 3- Boeing B787-9       |
| Medium Range Passenger Services          | 27- Boeing B737 MAX 8s |
| Regional and Domestic Passenger Services | 6- Q400 Bombardier     |
| Total Fleet on Order                     | 46                     |

### More than 127 International Destinations in Five Continents

















### More than 62 Destinations in Africa



### More than 22 Domestic Destinations













# **Ethiopian Factsheet**









### Ethiopian Cargo Network

# The Largest Cargo Network Operator in Africa 58 Cargo Destinations



### **Partner Airlines**

### **ASKY Airlines Route Network**



#### Malawian Airlines Route Network













# Ethiopian Factsheet









### **TChadia Airlines Route Network**



Ethiopian - Mozambique Airlines Route Network



### **Code Share Partners**

| Aegean Airlines | All Nippon Airways | ELAL Israel Airlines      | Rwanda Air            | Turkish Airlines           |  |
|-----------------|--------------------|---------------------------|-----------------------|----------------------------|--|
| Air Canada      | Asiana Airlines    | Kuwait Airways            | Scandinavian Airlines | U