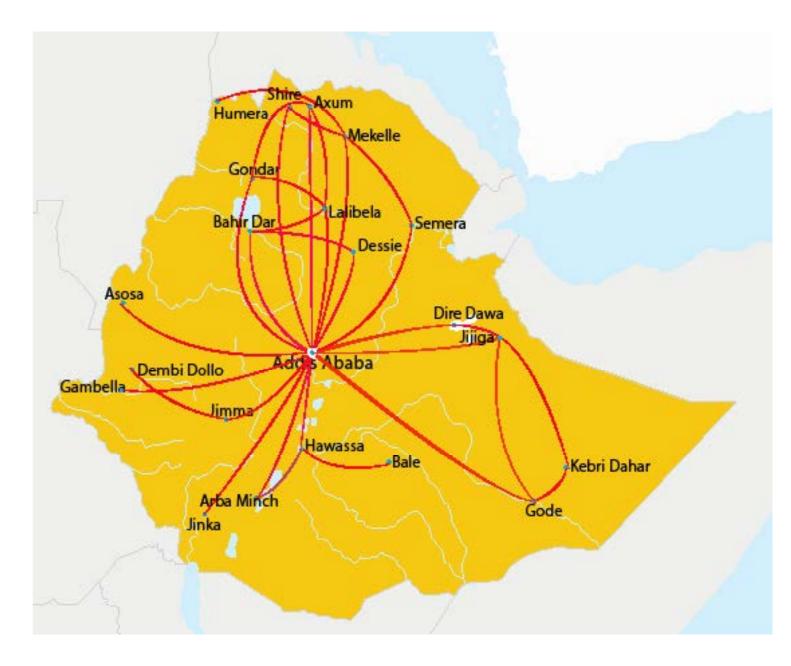

| 124                              |

| Fleet on Order                           |                        |
|------------------------------------------|------------------------|
| Long Range Passenger Services            | 10- Airbus A350-900XWB |
|                                          | 3- Boeing B787-9       |
| Medium Range Passenger Services          | 27- Boeing B737 MAX 8s |
| Regional and Domestic Passenger Services | 6- Q400 Bombardier     |
| Total Fleet on Order                     | 46                     |

### More than 127 International Destinations in Five Continents

















### More than 62 Destinations in Africa



### More than 22 Domestic Destinations













# **Ethiopian Factsheet**









### Ethiopian Cargo Network

# The Largest Cargo Network Operator in Africa 58 Cargo Destinations



### **Partner Airlines**

### **ASKY Airlines Route Network**



#### Malawian Airlines Route Network













# Ethiopian Factsheet









### **TChadia Airlines Route Network**



Ethiopian - Mozambique Airlines Route Network



### **Code Share Partners**

| Aegean Airlines | All Nippon Airways | ELAL Israel Airlines      | Rwanda Air            | Turkish Airlines           |  |
|-----------------|--------------------|---------------------------|-----------------------|----------------------------|--|
| Air Canada      | Asiana Airlines    | Kuwait Airways            | Scandinavian Airlines | United Airlines            |  |
| Air China