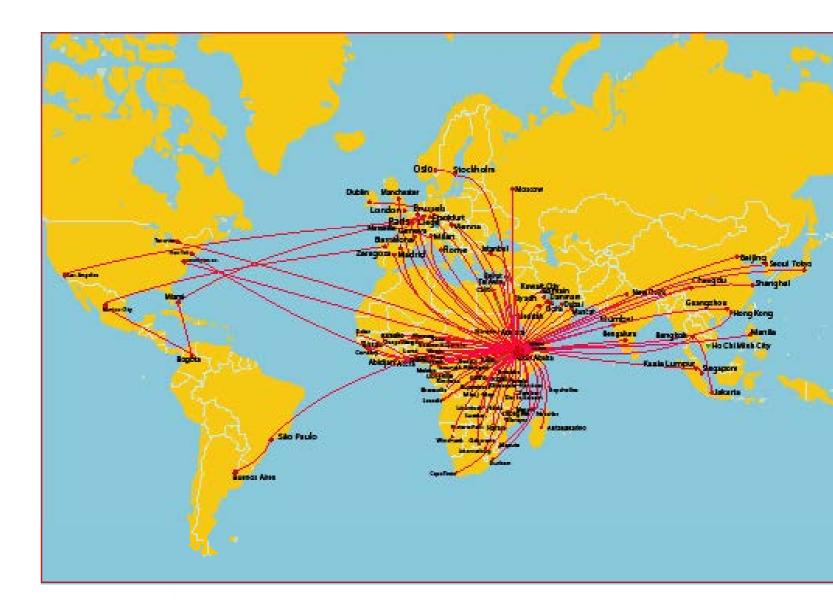

| 124                              |

| Fleet on Order                           |                        |
|------------------------------------------|------------------------|
| Long Range Passenger Services            | 10- Airbus A350-900XWB |
|                                          | 3- Boeing B787-9       |
| Medium Range Passenger Services          | 27- Boeing B737 MAX 8s |
| Regional and Domestic Passenger Services | 6- Q400 Bombardier     |
| Total Fleet on Order                     | 46                     |

### More than 127 International Destinations in Five Continents

















### More than 62 Destinations in Africa



### More than 22 Domestic Destinations













# **Ethiopian Factsheet**









### Ethiopian Cargo Network

# The Largest Cargo Network Operator in Africa 58 Cargo Destinations



### **Partner Airlines**

### **ASKY Airlines Route Network**



#### Malawian Airlines Route Network













# Ethiopian Factsheet









### **TChadia Airlines Route Network**



Ethiopian - Mozambique Airlines Route Network



### **Code Share Partners**

| Aegean Airlines | All Nippon Airways | ELAL Israel Airlines      | Rwanda Air            | Turkish Airlines           |  |
|-----------------|--------------------|---------------------------|-----------------------|----------------------------|--|
| Air Canada      | Asiana Airlines