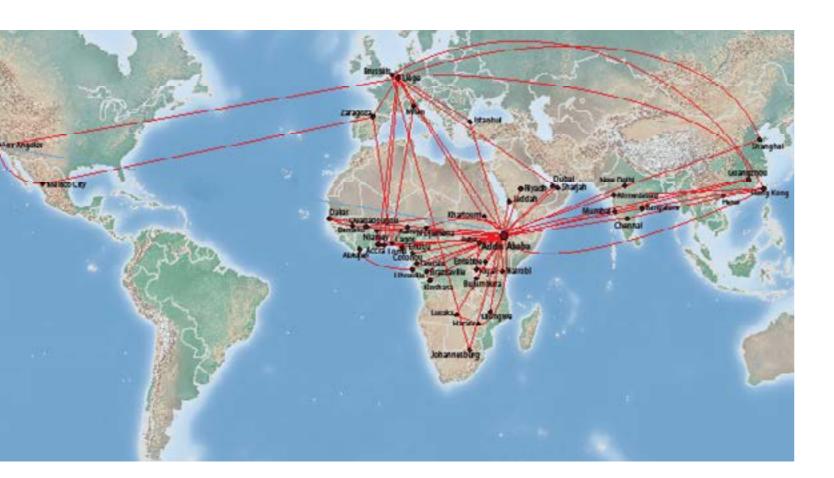

Fleet on Order                           |                        |
|------------------------------------------|------------------------|
| Long Range Passenger Services            | 10- Airbus A350-900XWB |
|                                          | 3- Boeing B787-9       |
| Medium Range Passenger Services          | 27- Boeing B737 MAX 8s |
| Regional and Domestic Passenger Services | 6- Q400 Bombardier     |
| Total Fleet on Order                     | 46                     |

### More than 127 International Destinations in Five Continents

















### More than 62 Destinations in Africa



### More than 22 Domestic Destinations













# **Ethiopian Factsheet**









### Ethiopian Cargo Network

# The Largest Cargo Network Operator in Africa 58 Cargo Destinations



### **Partner Airlines**

### **ASKY Airlines Route Network**



#### Malawian Airlines Route Network













# Ethiopian Factsheet









### **TChadia Airlines Route Network**



Ethiopian - Mozambique Airlines Route Network



### **Code Share Partners**

| Aegean Airlines | All Nippon Airways | ELAL Israel Airlines      | Rwanda Air            | Turkish Airlines           |  |
|-----------------|--------------------|---------------------------|-----------------------|----------------------------|--|
| Air Canada      | Asiana Airlines    | Kuwait Airways            | Scandinavian Airlines | United Airlines            |  |
| Air China       | ASKY Airline       | LAM/Mozambique<br>Airline | Shenzhen Airlines     | Azul Brazilian<br>Airlines |  |
| Air Europa      | Austrian Air