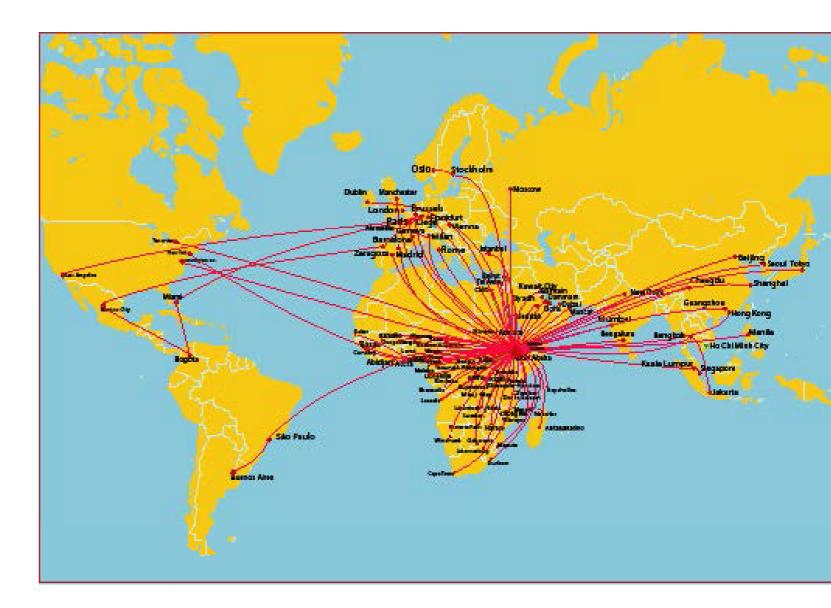

| 131                              |

| Fleet on Order                           |                        |
|------------------------------------------|------------------------|
| Long Range Passenger Services            | 8- Airbus A350-900XWB  |
|                                          | 2- Boeing B787-9       |
| Medium Range Cargo Services              | 1-B737-800F            |
| Medium Range Passenger Services          | 25- Boeing B737 MAX 8s |
| Regional and Domestic Passenger Services | 2 -Q400 Bombardier     |
| Total Fleet on Order                     | 38                     |

### More than 127 International Destinations in Five Continents























### More than 62 Destinations in Africa



### More than 22 Domestic Destinations













# **Ethiopian Factsheet**









### Ethiopian Cargo Network

# The Largest Cargo Network Operator in Africa 58 Cargo Destinations



### **Partner Airlines**

### **ASKY Airlines Route Network**



#### Malawian Airlines Route Network













# Ethiopian Factsheet









### **TChadia Airlines Route Network**



Ethiopian - Mozambique Airlines Route Network



### **Code Share Partners**

| Aegean Airlines | All Nippon Airways | ELAL Israel Airlines      | Rwanda Air            | Turkish Airlines           |
|-----------------|--------------------|---------------------------|-----------------------|----------------------------|
| Air Canada      | Asiana Airlines