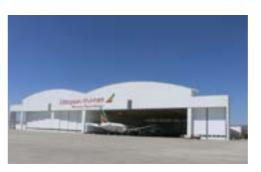

## Ethiopian Maintenance Repair and Overhaul (MRO)

The scale of the MRO operation at Ethiopian is breathtaking. It is the largest MRO service in Africa and serves Africa and the Middle East. The facility is fully equipped with Hangars, Engine and Component Maintenance workshops with all equipment needed to repair/ overhaul aircraft, engines and components. Even if you have flown a lot you might have not fully appreciated the size of the largest civil jet engines until you are up close with these huge engines as you walk through the workshop. The MRO service was established in 1957 and it currently employs over 2,800 employees. Ethiopian MRO provides Line Maintenance

services at stations where Ethiopian flies and extends the services to other operators at some of the stations. The facility is fully certified by the ETCAA, FAA and EASA. Ethiopian MRO offers world-class services to its customers and helps make Ethiopian one of the most dependable and safest airlines in the world.