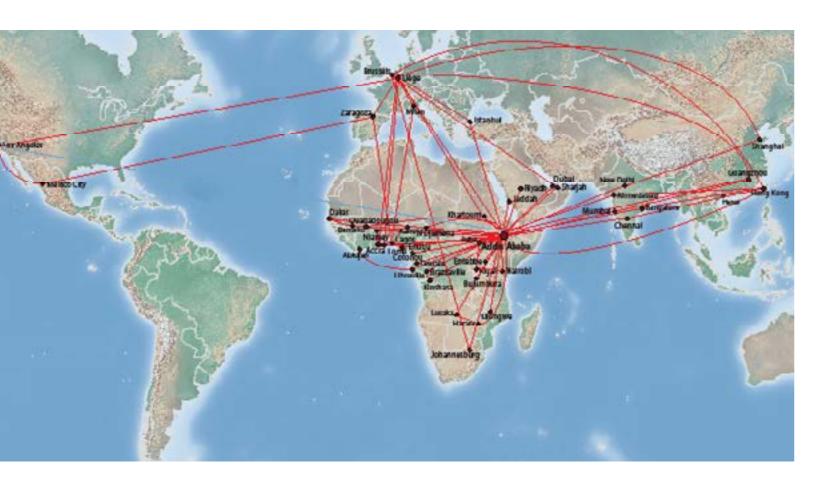

------------------------------------|------------------------|
| Long Range Passenger Services            | 8- Airbus A350-900XWB  |
|                                          | 2- Boeing B787-9       |
| Medium Range Cargo Services              | 1-B737-800F            |
| Medium Range Passenger Services          | 25- Boeing B737 MAX 8s |
| Regional and Domestic Passenger Services | 2 -Q400 Bombardier     |
| Total Fleet on Order                     | 38                     |

### More than 127 International Destinations in Five Continents























### More than 62 Destinations in Africa



### More than 22 Domestic Destinations













# **Ethiopian Factsheet**









### Ethiopian Cargo Network

# The Largest Cargo Network Operator in Africa 58 Cargo Destinations



### **Partner Airlines**

### **ASKY Airlines Route Network**



#### Malawian Airlines Route Network













# Ethiopian Factsheet









### **TChadia Airlines Route Network**



Ethiopian - Mozambique Airlines Route Network



### **Code Share Partners**

| Aegean Airlines | All Nippon Airways | ELAL Israel Airlines      | Rwanda Air            | Turkish Airlines           |
|-----------------|--------------------|---------------------------|-----------------------|----------------------------|
| Air Canada      | Asiana Airlines    | Kuwait Airways            | Scandinavian Airlines | United Airlines            |
| Air China       | ASKY Airline       | LAM/Mozambique<br>Airline | Shenzhen Airlines     | Azul Brazilian<br>Airlines |
| Air Europa      | Austrian Airlines  | Luf