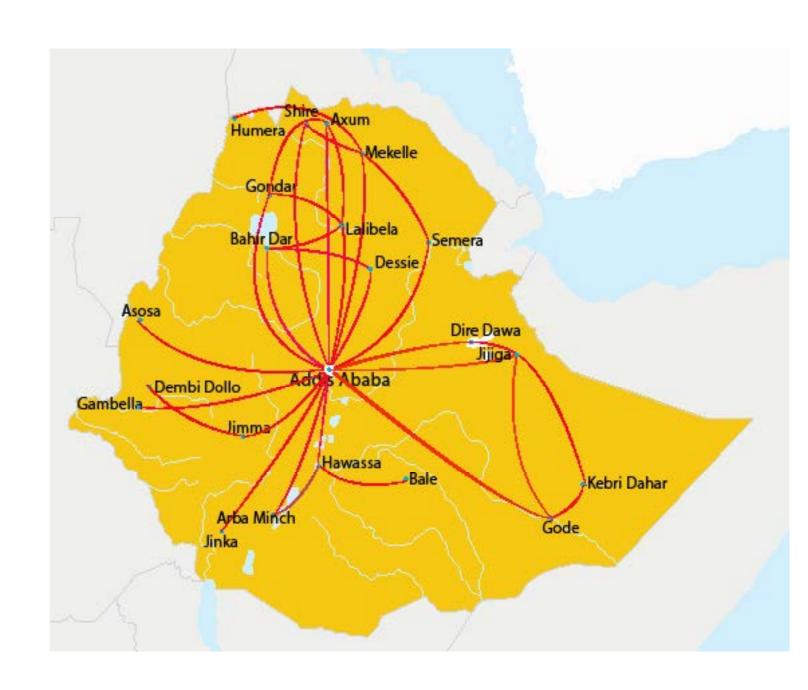

| 131                              |

| Fleet on Order                           |                        |
|------------------------------------------|------------------------|
| Long Range Passenger Services            | 8- Airbus A350-900XWB  |
|                                          | 2- Boeing B787-9       |
| Medium Range Cargo Services              | 1-B737-800F            |
| Medium Range Passenger Services          | 25- Boeing B737 MAX 8s |
| Regional and Domestic Passenger Services | 2 -Q400 Bombardier     |
| Total Fleet on Order                     | 38                     |

### More than 127 International Destinations in Five Continents























### More than 62 Destinations in Africa



### More than 22 Domestic Destinations













# **Ethiopian Factsheet**









### Ethiopian Cargo Network

# The Largest Cargo Network Operator in Africa 58 Cargo Destinations



### **Partner Airlines**

### **ASKY Airlines Route Network**



#### Malawian Airlines Route Network













# Ethiopian Factsheet









### **TChadia Airlines Route Network**



Ethiopian - Mozambique Airlines Route Network



### **Code Share Partners**

| Aegean Airlines | All Nippon Airways | ELAL Israel Airlines      | Rwanda Air            | Turkish Airlines           |
|-----------------|--------------------|---------------------------|-----------------------|----------------------------|
| Air Canada      | Asiana Airlines    | Kuwait Airways            | Scandinavian Airlines | United Airlines            |
| Air China       |