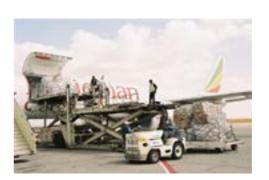

#### Ethiopian Cargo

Ethiopian Cargo and Logistics services is the largest cargo network operator in Africa. Currently With our dedicated 10 - Boeing 777-200LRF and 2 - Boeing 737-800F freighters, we serve 58 cargo destinations in Africa, the Gulf, the Middle East, Asia, Europe and North Americas with an average daily uplift of over 650 tons on top of the belly hold capacity with a daily uplift of over 200 tons. With this, it has achieved the highest aircraft daily utilization of over 17 hours on its B777FS. Ethiopia is perfectly situated in the center of the emerging economies contributing its part to the growth trade and tourism partnership between countries as well as between

continents. Ethiopian has inaugurated a state-of-the-art cargo terminal II, which upgrades the cargo handling capacity close to a million tons per annum together with the existing cargo terminal I. When the 600,000 tons capacity phase II of the cargo expansion completes, Ethiopian Cargo and Logistics services will have an over all annual capacity of over 1.5 million tons. BY Revising its vision 2025, Ethiopian Cargo and Logistics services is now planning to serve 57 freighter dedicated destinations using 18 jet cargo aircraft.