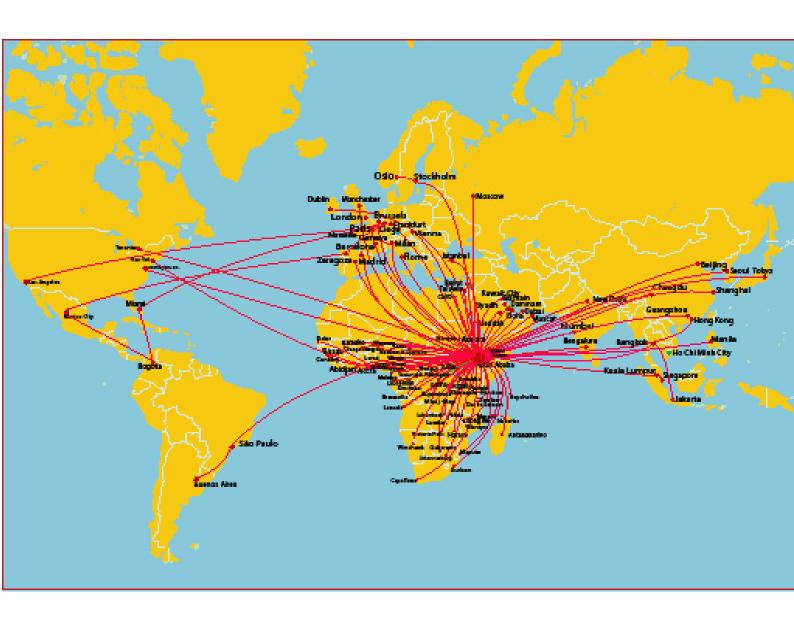

| 130                              |

| Fleet on Order                           |                        |
|------------------------------------------|------------------------|
| Long Range Passenger Services            | 8- Airbus A350-900XWB  |
|                                          | 2- Boeing B787-9       |
| Medium Range Cargo Services              | 1-B737-800F            |
| Medium Range Passenger Services          | 27- Boeing B737 MAX 8s |
| Regional and Domestic Passenger Services | 3 -Q400 Bombardier     |
| Total Fleet on Order                     | 41                     |











### More than 127 International Destinations in Five Continents













#### More than 62 Destinations in Africa











### More than 22 Domestic Destinations













### Ethiopian Cargo Network

## The Largest Cargo Network Operator in Africa 58 Cargo Destinations













### Partner Airlines

**ASKY Airlines Route Network** 



#### Malawian Airlines Route Network











### **TChadia Airlines Route Network**



Ethiopian - Mozambique Airlines Route Network













### **Code Share Partners**

| Aegean Airlines | All Nippon Airways | ELAL Israel Airlines      | Rwanda Air            | Turkish Airlines           |  |
|-----------------|--------------------|---------------------------|-----------------------|----------------------------|--|
| Air Canada      | Asiana Airlines    | Kuwait Airways            | Scandinavian Airl