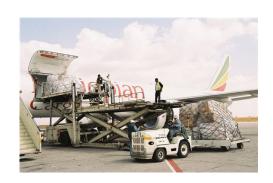

### **Ethiopian Cargo**

Ethiopian Cargo and Logistics services is the largest cargo network operator in Africa. Currently With our dedicated 10 - Boeing 777-200LRF and 2 - Boeing 737-800F freighters, we serve 58 cargo destinations in Africa, the Gulf, the Middle East, Asia, Europe and North Americas with an average daily uplift of over 650 tons on top of the belly hold capacity with a daily uplift of over 200 tons. With this, it has achieved the highest aircraft daily utilization of over 17 hours on its B777FS. Ethiopia is perfectly situated in the center of the emerging economies contributing its part to the growth trade and tourism partnership between countries as well as between

continents. Ethiopian has inaugurated a state-of-the-art cargo terminal II, which upgrades the cargo handling capacity close to a million tons per annum together with the existing cargo terminal I. When the 600,000 tons capacity phase II of the cargo expansion completes, Ethiopian Cargo and Logistics services will have an over all annual capacity of over 1.5 million tons. BY Revising its vision 2025, Ethiopian Cargo and Logistics services is now planning to serve 57 freighter dedicated destinations using 18 jet cargo aircraft.