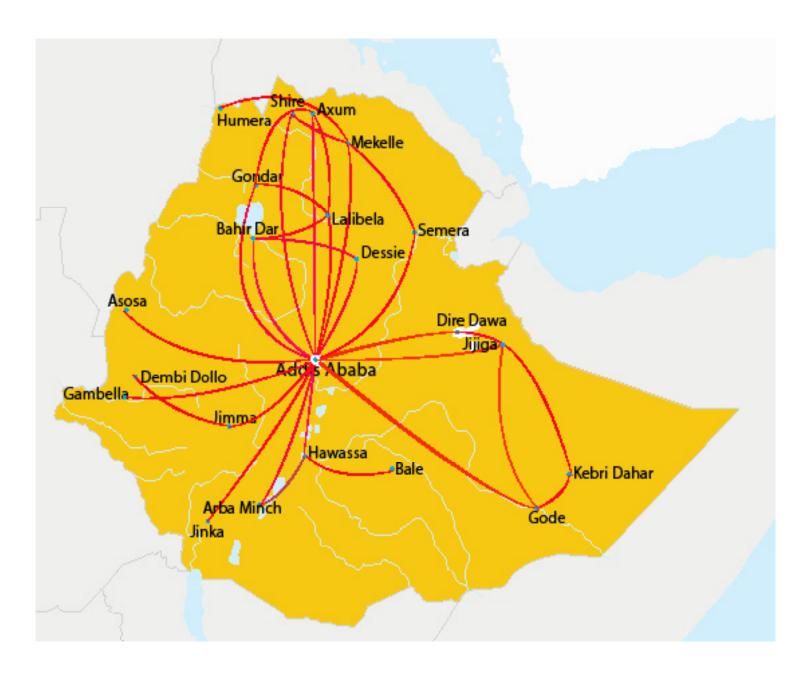

| 130                              |

| Fleet on Order                           |                        |
|------------------------------------------|------------------------|
| Long Range Passenger Services            | 8- Airbus A350-900XWB  |
|                                          | 2- Boeing B787-9       |
| Medium Range Cargo Services              | 1-B737-800F            |
| Medium Range Passenger Services          | 27- Boeing B737 MAX 8s |
| Regional and Domestic Passenger Services | 3 -Q400 Bombardier     |
| Total Fleet on Order                     | 41                     |











### More than 127 International Destinations in Five Continents













#### More than 62 Destinations in Africa











### More than 22 Domestic Destinations













### Ethiopian Cargo Network

## The Largest Cargo Network Operator in Africa 58 Cargo Destinations













### Partner Airlines

**ASKY Airlines Route Network** 



#### Malawian Airlines Route Network











### **TChadia Airlines Route Network**



Ethiopian - Mozambique Airlines Route Network













### **Code Share Partners**

| Aegean Airlines | All Nippon Airways | ELAL Israel Airlines      | Rwanda Air            | Turkish Airlines           |  |
|-----------------|--------------------|---------------------------|-----------------------|----------------------------|--|
| Air Canada      | Asiana Airlines    | Kuwait Airways            | Scandinavian Airlines | United Airlines            |  |
| Air China       | ASKY Airline       | LAM/Mozambique<br>Airlin