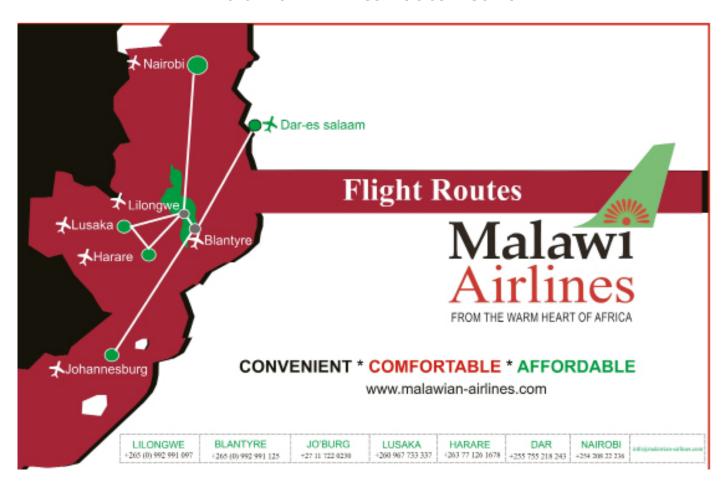

er Services            | 8- Airbus A350-900XWB  |
|                                          | 2- Boeing B787-9       |
| Medium Range Cargo Services              | 1-B737-800F            |
| Medium Range Passenger Services          | 27- Boeing B737 MAX 8s |
| Regional and Domestic Passenger Services | 3 -Q400 Bombardier     |
| Total Fleet on Order                     | 41                     |











### More than 127 International Destinations in Five Continents













#### More than 62 Destinations in Africa











### More than 22 Domestic Destinations













### Ethiopian Cargo Network

## The Largest Cargo Network Operator in Africa 58 Cargo Destinations













### Partner Airlines

**ASKY Airlines Route Network** 



#### Malawian Airlines Route Network











### **TChadia Airlines Route Network**



Ethiopian - Mozambique Airlines Route Network













### **Code Share Partners**

| Aegean Airlines | All Nippon Airways | ELAL Israel Airlines      | Rwanda Air            | Turkish Airlines           |  |
|-----------------|--------------------|---------------------------|-----------------------|----------------------------|--|
| Air Canada      | Asiana Airlines    | Kuwait Airways            | Scandinavian Airlines | United Airlines            |  |
| Air China       | ASKY Airline       | LAM/Mozambique<br>Airline | Shenzhen Airlines     | Azul Brazilian<br>Airlines |  |
| Air Europa      | Austrian Airlines  | Lufthansa                 | Singapore Airlines    |                            |  |
| Air India       | Avianca Brazil