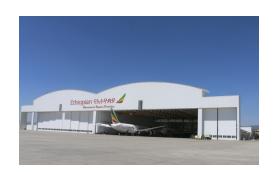

#### Ethiopian Maintenance Repair and Overhaul (MRO)

The scale of the MRO operation at Ethiopian is breathtaking. It is the largest MRO service in Africa and serves Africa and the Middle East. The facility is fully equipped with Hangars, Engine and Component Maintenance workshops with all equipment needed to repair/ overhaul aircraft, engines and components. Even if you have flown a lot you might have not fully appreciated the size of the largest civil jet engines until you are up close with these huge engines as you walk through the workshop. The MRO service was established in 1957 and it currently employs over 2,800 employees. Ethiopian MRO provides Line Maintenance

services at stations where Ethiopian flies and extends the services to other operators at some of the stations. The facility is fully certified by the ETCAA, FAA and EASA. Ethiopian MRO offers world-class services to its customers and helps make Ethiopian one of the most dependable and safest airlines in the world.