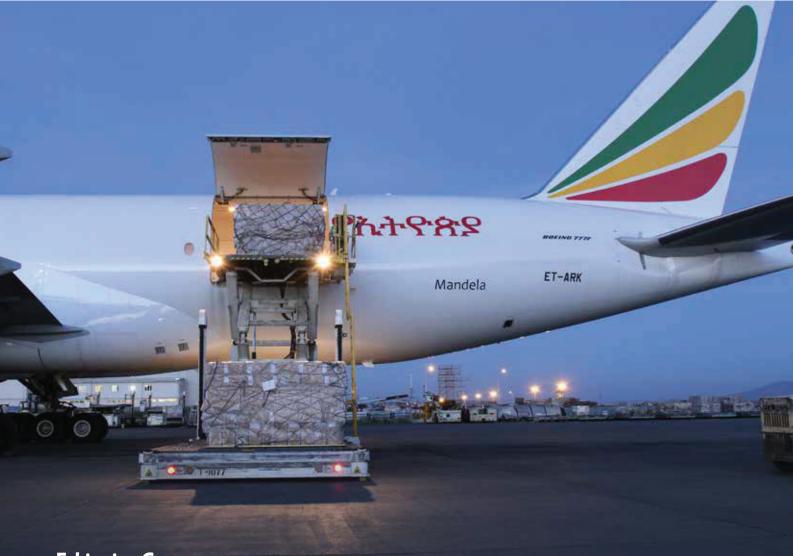

#### Ethiopian Cargo

Ethiopian Cargo and Logistics services is the largest cargo network operator in Africa. Currently With our dedicated 10 - Boeing 777-200LRF and 2 - Boeing 737-800F freighters, we serve 58 cargo destinations in Africa, the Gulf, the Middle East, Asia, Europe and North Americas with an average daily uplift of over 650 tons on top of the belly hold capacity with a daily uplift of over 200 tons. With Human Capital Number of employees as of November stands at 16,002 this, it has achieved the highest aircraft daily utilization of over 17 hours on its B777FS. Ethiopia is perfectly situated in the center of Ethiopian Aviation Academy (EAA)

the emerging economies contributing its part to the growth trade and tourism partnership between countries as well as between continents. Ethiopian has inaugurated a state-of-the-art cargo terminal II, which upgrades the cargo handling capacity close to a million tons per annum together with the existing cargo terminal I. When the 600,000 tons capacity phase II of the cargo expansion completes, Ethiopian Cargo and Logistics services will have an over all annual capacity of over 1.5 million tons. BY Revising its vision 2025, Ethiopian Cargo and Logistics services is now planning to serve 57 freighter dedicated destinations using 18 jet cargo aircraft.