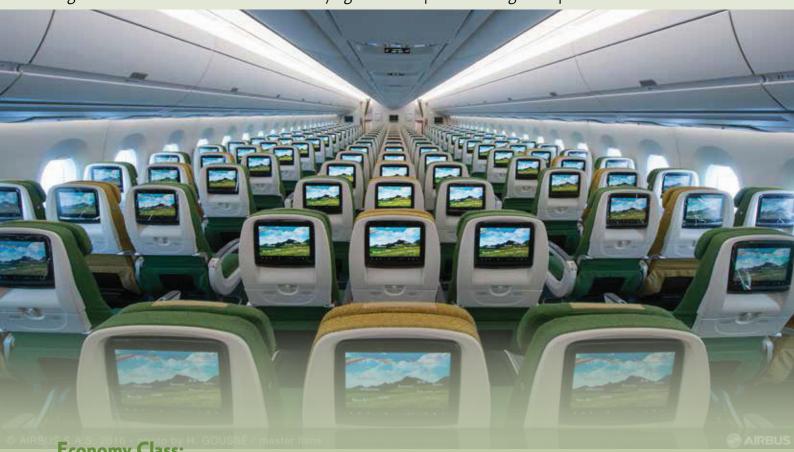

#### ETHIOPIAN, FOUR STAR GLOBAL AIRLINE WITH TWO SERVICE CLASSES

Ethiopian

A STAR ALLIANCE MEMBER

Best Airline in Africa

Combining First and Business Class services, Cloud Nine has the space, comfort and style with numerous

Inflight Entertainment choices that makes flying with Ethiopian an even greater pleasure.

Economy Class:

Graced with an African flavored Ethiopian hospitality, our Economy class is equipped with entertainment options that would make your flight memorable. From Blockbuster Hollywood films to TV shows and destination guides you get all the entertainment you need right at your screen.