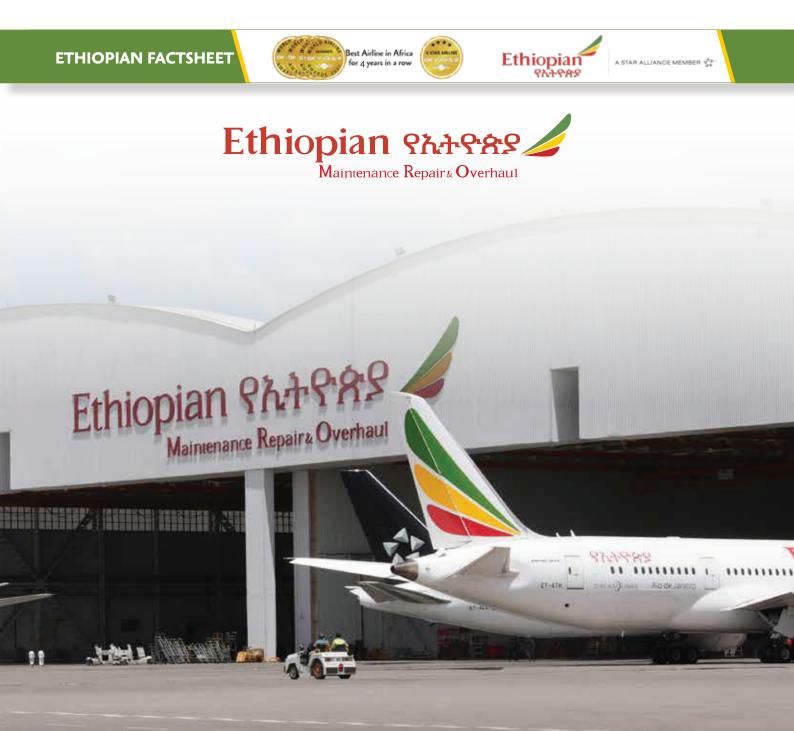

#### Ethiopian Maintenance Repair and Overhaul (MRO)

The scale of the MRO operation at Ethiopian is breathtaking. It is the largest MRO service in Africa and serves Africa and the Middle East. The facility is fully equipped with Hangars, Engine and Component Maintenance workshops with all equipment needed to repair/ overhaul aircraft, engines and components. Even if you have flown a lot you might have not fully appreciated the size of the largest civil jet engines until you are up close with these huge engines as you walk through the workshop. The MRO service was established in 1957 and it currently employs over 2,800 employees. Ethiopian MRO provides Line Maintenance services at stations where Ethiopian flies and extends the services to other operators at some of the stations. The facility is fully certified by the ETCAA, FAA and EASA. Ethiopian MRO offers world-class services to its customers and helps make Ethiopian one of the most dependable and safest airlines in the world.