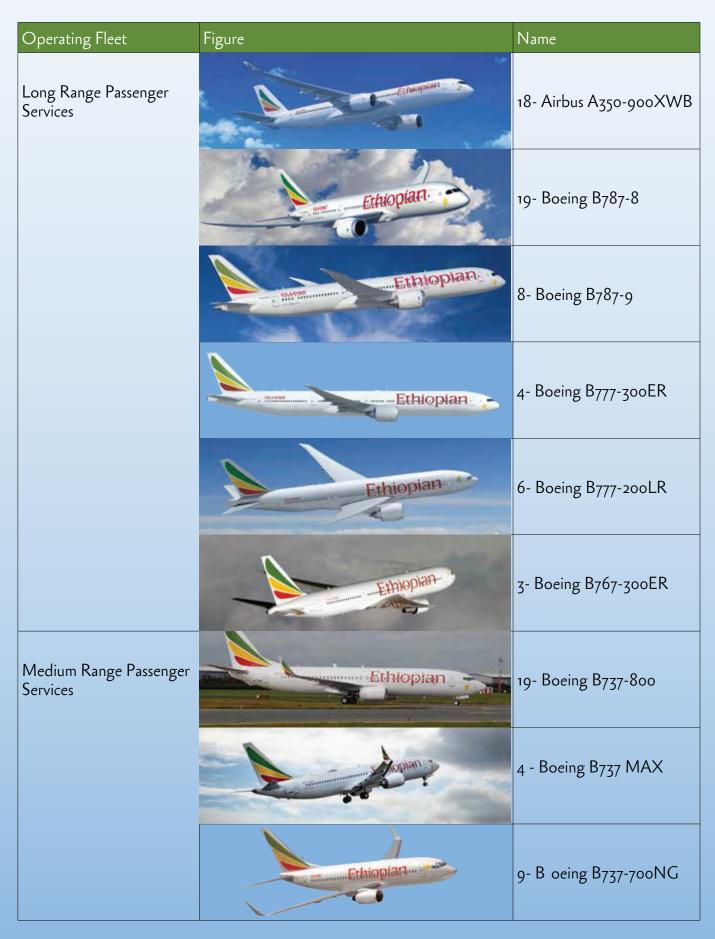

#### FLEET SUMMARY

| Regional and Domestic<br>Passenger Services | Ethiopian           | 32- Q400 Bombardier   |
|---------------------------------------------|---------------------|-----------------------|
| Cargo and Non-<br>Scheduled Services        | Ethiopian<br>Carros | 9- Boeing B777-200LRF |
|                                             | Ethiopian           | 4- Boeing B737-800F   |
| Total Operating Fleet                       |                     | 136                   |

| Fleet on Order                       |                                                                                                                                                                                                                                                                                                                                                                                                                                                                                                                                                                                                                                                                                                                                                                                                                                                                                                                                                                                                                                                                                                                                                                                                                                                                                                                                                                                                                                                                                                                                                                                                                                                                                                                                                                                                                                                                                                                                                                                                                                                                                                                                |                        |  |  |  |
|--------------------------------------|--------------------------------------------------------------------------------------------------------------------------------------------------------------------------------------------------------------------------------------------------------------------------------------------------------------------------------------------------------------------------------------------------------------------------------------------------------------------------------------------------------------------------------------------------------------------------------------------------------------------------------------------------------------------------------------------------------------------------------------------------------------------------------------------------------------------------------------------------------------------------------------------------------------------------------------------------------------------------------------------------------------------------------------------------------------------------------------------------------------------------------------------------------------------------------------------------------------------------------------------------------------------------------------------------------------------------------------------------------------------------------------------------------------------------------------------------------------------------------------------------------------------------------------------------------------------------------------------------------------------------------------------------------------------------------------------------------------------------------------------------------------------------------------------------------------------------------------------------------------------------------------------------------------------------------------------------------------------------------------------------------------------------------------------------------------------------------------------------------------------------------|------------------------|--|--|--|
| Long Range Passenger<br>Services     | Constraint of the second of th | 2- Airbus A350-900XWB  |  |  |  |
|                                      | Ethiopian -                                                                                                                                                                                                                                                                                                                                                                                                                                                                                                                                                                                                                                                                                                                                                                                                                                                                                                                                                                                                                                                                                                                                                                                                                                                                                                                                                                                                                                                                                                                                                                                                                                                                                                                                                                                                                                                                                                                                                                                                                                                                                                                    | 2- Boeing B787-9       |  |  |  |
|                                      |                                                                                                                                                                                                                                                                                                                                                                                                                                                                                                                                                                                                                                                                                                                                                                                                                                                                                                                                                                                                                                                                                                                                                                                                                                                                                                                                                                                                                                                                                                                                                                                                                                                                                                                                                                                                                                                                                                                                                                                                                                                                                                                                |                        |  |  |  |
| Medium Range Passenger<br>Services   | Ethiopian                                                                                                                                                                                                                                                                                                                                                                                                                                                                                                                                                                                                                                                                                                                                                                                                                                                                                                                                                                                                                                                                                                                                                                                                                                                                                                                                                                                                                                                                                                                                                                                                                                                                                                                                                                                                                                                                                                                                                                                                                                                                                                                      | 1 - Boeing 737 - 800   |  |  |  |
| Medium Range Passenger<br>Services   |                                                                                                                                                                                                                                                                                                                                                                                                                                                                                                                                                                                                                                                                                                                                                                                                                                                                                                                                                                                                                                                                                                                                                                                                                                                                                                                                                                                                                                                                                                                                                                                                                                                                                                                                                                                                                                                                                                                                                                                                                                                                                                                                | 24- Boeing B737 MAX 8s |  |  |  |
| Cargo and Non-<br>Scheduled Services | Ethiopian                                                                                                                                                                                                                                                                                                                                                                                                                                                                                                                                                                                                                                                                                                                                                                                                                                                                                                                                                                                                                                                                                                                                                                                                                                                                                                                                                                                                                                                                                                                                                                                                                                                                                                                                                                                                                                                                                                                                                                                                                                                                                                                      | 5 - B777-200LRF        |  |  |  |
| Total Fleet on Order                 |                                                                                                                                                                                                                                                                                                                                                                                                                                                                                                                                                                                                                                                                                                                                                                                                                                                                                                                                                                                                                                                                                                                                                                                                                                                                                                                                                                                                                                                                                                                                                                                                                                                                                                                                                                                                                                                                                                                                                                                                                                                                                                                                | 35                     |  |  |  |